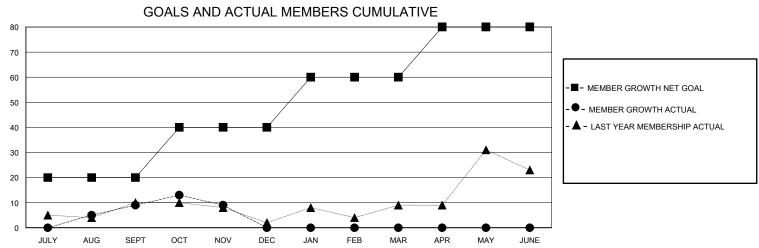

## District 5 SKS

GMT: LOCATION CANADA GMT CA

| •             |               |             |               |                       |                        |                         | • • • • • • • • • • • • • • • • • • • •            |
|---------------|---------------|-------------|---------------|-----------------------|------------------------|-------------------------|----------------------------------------------------|
| Clubs         |               |             |               | Members               |                        |                         |                                                    |
|               | RESULTS FOR   | R 2024-2025 |               | RESULTS FOR 2024-2025 |                        |                         |                                                    |
| QUARTER       | NEW CLUB GOAL | NEW CLUBS   | DROPPED CLUBS | QUARTER MEME          | BER GROWTH NET<br>GOAL | MEMBER GROWTH<br>ACTUAL | DROPPED<br>MEMBERS ACTUAL<br>(including transfers) |
| JULY/AUG/SEPT | 0             | 0           | 0             | JULY/AUG/SEPT         | 20                     | 21                      | 11                                                 |
| OCT/NOV/DEC   | 1             | 0           | 0             | OCT/NOV/DEC           | 20                     | 21                      | 20                                                 |
| JAN/FEB/MAR   | 0             | 0           | 0             | JAN/FEB/MAR           | 20                     | 0                       | 0                                                  |
| APR/MAY/JUNE  | 0             | 0           | 0             | APR/MAY/JUNE          | 20                     | 0                       | 0                                                  |