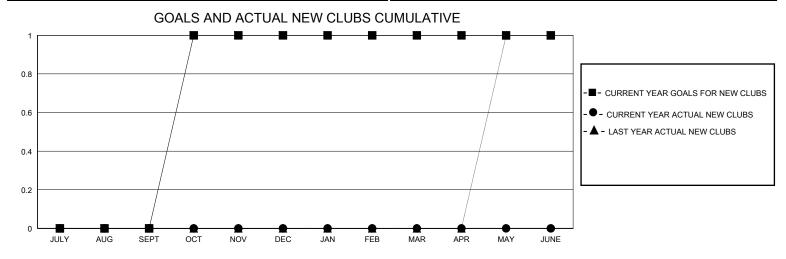

## District 5 SKS

GMT: LOCATION CANADA GMT CA

| •             |               |             |               |                       |                        |                         | • • • • • • • • • • • • • • • • • • • •            |
|---------------|---------------|-------------|---------------|-----------------------|------------------------|-------------------------|----------------------------------------------------|
| Clubs         |               |             |               | Members               |                        |                         |                                                    |
|               | RESULTS FOR   | R 2024-2025 |               | RESULTS FOR 2024-2025 |                        |                         |                                                    |
| QUARTER       | NEW CLUB GOAL | NEW CLUBS   | DROPPED CLUBS | QUARTER MEME          | BER GROWTH NET<br>GOAL | MEMBER GROWTH<br>ACTUAL | DROPPED<br>MEMBERS ACTUAL<br>(including transfers) |
| JULY/AUG/SEPT | 0             | 0           | 0             | JULY/AUG/SEPT         | 20                     | 21                      | 11                                                 |
| OCT/NOV/DEC   | 1             | 0           | 0             | OCT/NOV/DEC           | 20                     | 21                      | 20                                                 |
| JAN/FEB/MAR   | 0             | 0           | 0             | JAN/FEB/MAR           | 20                     | 0                       | 0                                                  |
| APR/MAY/JUNE  | 0             | 0           | 0             | APR/MAY/JUNE          | 20                     | 0                       | 0                                                  |